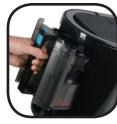

## Vacuum cleaner

- Powerful vacuum cleaner at 1800 watt max
- Bagless cyclonic canister
- Efficiency HEPA and dust container separation system
- Variable power control on the unit •
- Confirmtable rubberized on/off and cord rewind buttons •
- 5 stage filter saystem
- Brushed S/S telescopice tube, 94 cm •
- Nice metal floor nozzle •
- ٠ Big rubber wheels for easy maneuverability
- Automatic cord rewinder ٠
- Blue light LED dust full indicator